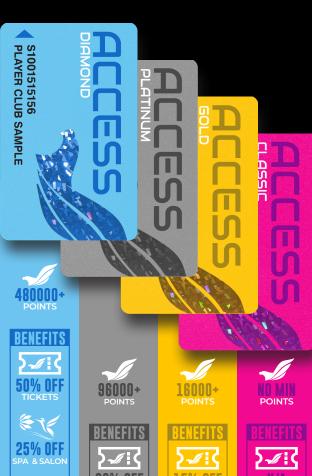

**BASED ON PLAY** 

PREMIUM Play

\$50 PLAY

Dining Credits

Prem**i**un **Play** 

\$30 PLAY

ADDITIONAL REWARDS **BASED ON PLAY** 

Personalized Mail Offers

BENEFITS BASED ON 6 MONTH OUALIFICATION PERIOD (JANUARY 1 - JUNE 30 & JULY 1 - DECEMBER 31)

\$20 PLAY

**TICKETS** 

SPA & SALON

PREMIUM Play

BIRTHDAY & ANNIVERSARY

Personalized Mail Offers **Overnight Stavs** 

**Premium Play Exclusive invites** 

to Tournaments & VIP Events **Dining Credits** 

### **RULES & REGULATIONS**

Entertainment ticket discount is limited to 4 tickets per show. Tickets must be purchased in-person from the box office. Cash or Credit sales only.

Soaring Eagle Spa & Salon products and services discount can only be used on purchases made in-person. Cash or Credit sales only.